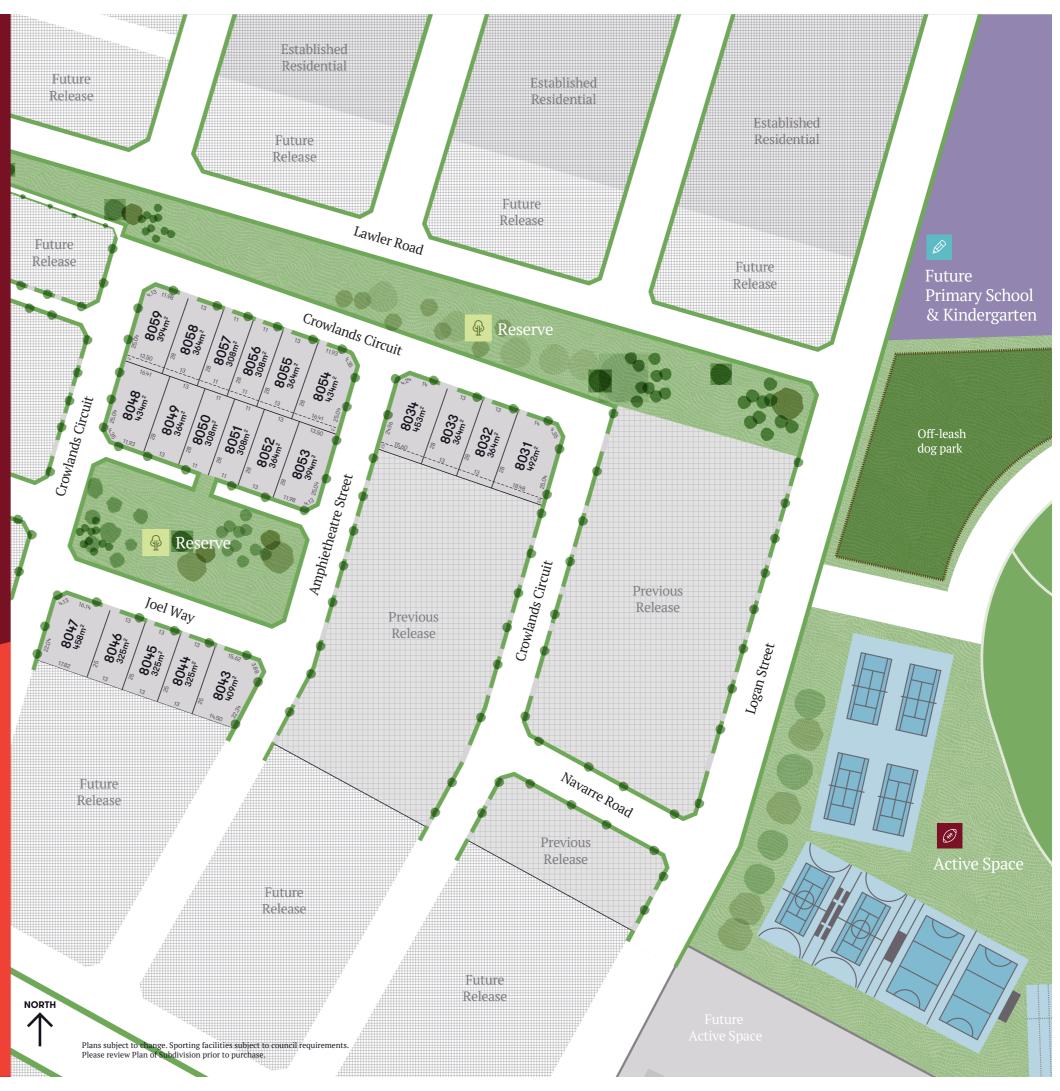

The Crowlands Release is perfect for those wanting an active and connected lifestyle. Bordered by three quiet streets and neighbouring a beautiful native reserve, this release comprises just 21 blocks. Offering a range of block sizes, there's something to suit every family and budget.

Sports oval Fenced off-leash dog park Fenced kids play space **Tennis & netball courts** Roofed cricket nets

BBQ area **Pavilion with function space Future sports oval** 