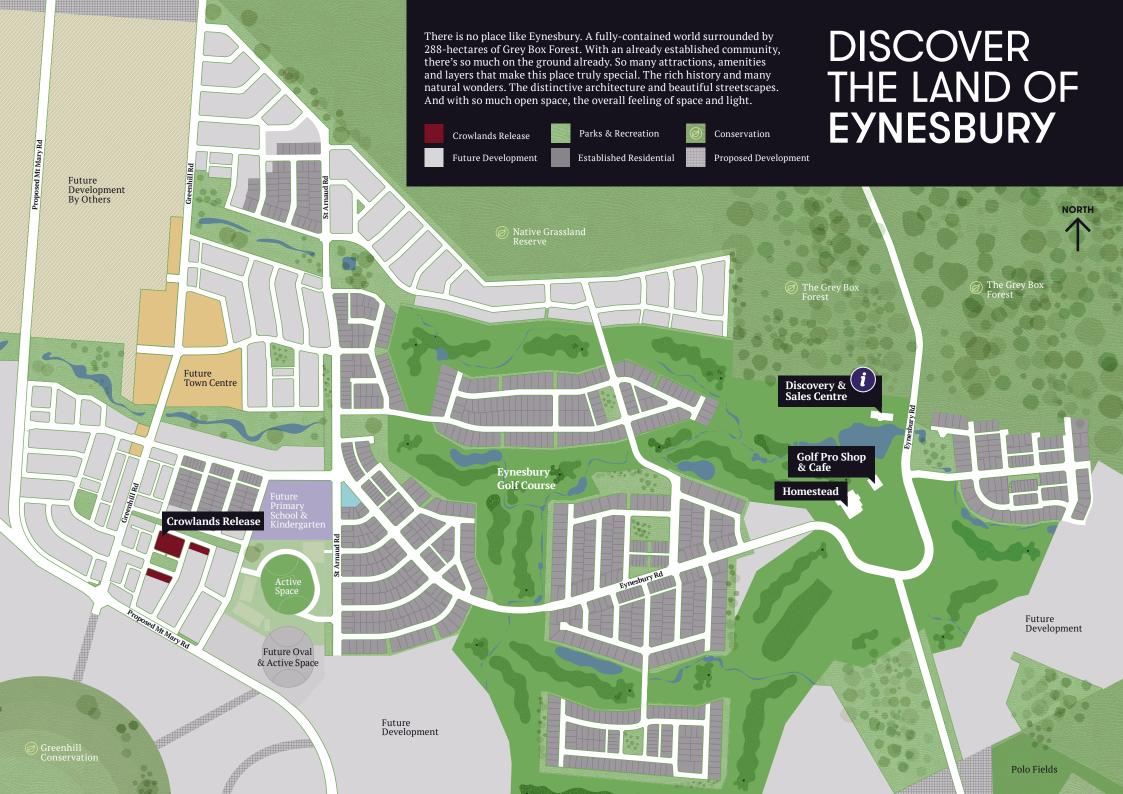

## **CLOSE TO ALL** THE ACTION

If you're looking for a superb central location, that's close to active and open spaces, then look no further than the Crowlands Release. Ideally situated for a young family, just moments away are childcare and pre-school facilities, along with the new state primary school (opening 2021). Then, right across the road, there's the impressive sporting and recreational facilities (2021). There's even an off-leash

The Crowlands Release is perfect for those wanting an active and connected lifestyle. Bordered by three quiet streets and neighbouring a beautiful native reserve, this release comprises just 21 blocks. Offering a range of block sizes, there's something to suit every family and budget.

### EYNESBURY.COM.AU