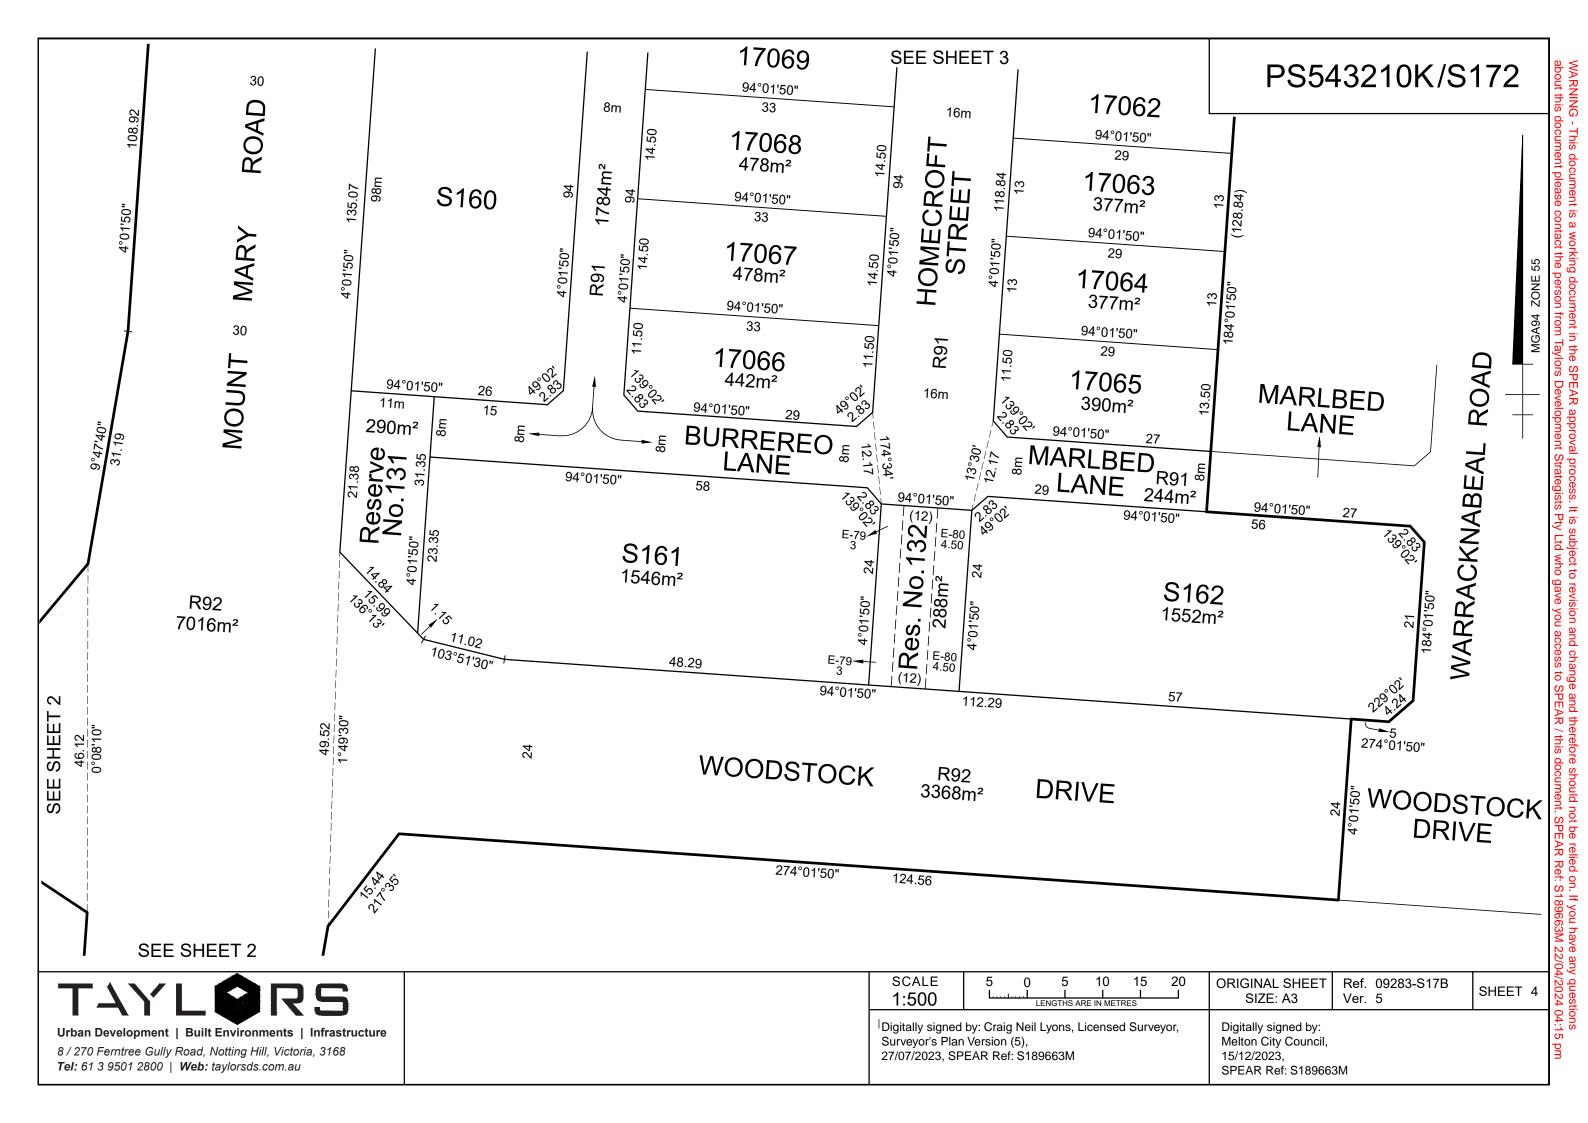

| TAYLMRS                                                                                                                                                             | scale<br>1:1000 | 10 0 10 20 30 40<br>LII. I.                        | ORIGINAL SHEET<br>SIZE: A3                                                       | Ref. 09283-S17B<br>Ver. 5 | SHEET 2 |
|---------------------------------------------------------------------------------------------------------------------------------------------------------------------|-----------------|-------------------------------------------------------------------------------|----------------------------------------------------------------------------------|---------------------------|---------|
| Urban Development   Built Environments   Infrastructure<br>8 / 270 Ferntree Gully Road, Notting Hill, Victoria, 3168<br>Tel: 61 3 9501 2800   Web: taylorsds.com.au | Surveyor's Plan | by: Craig Neil Lyons, Licensed Surveyor,<br>Version (5),<br>EAR Ref: S189663M | Digitally signed by:<br>Melton City Council,<br>15/12/2023,<br>SPEAR Ref: S18966 | 3М                        |         |