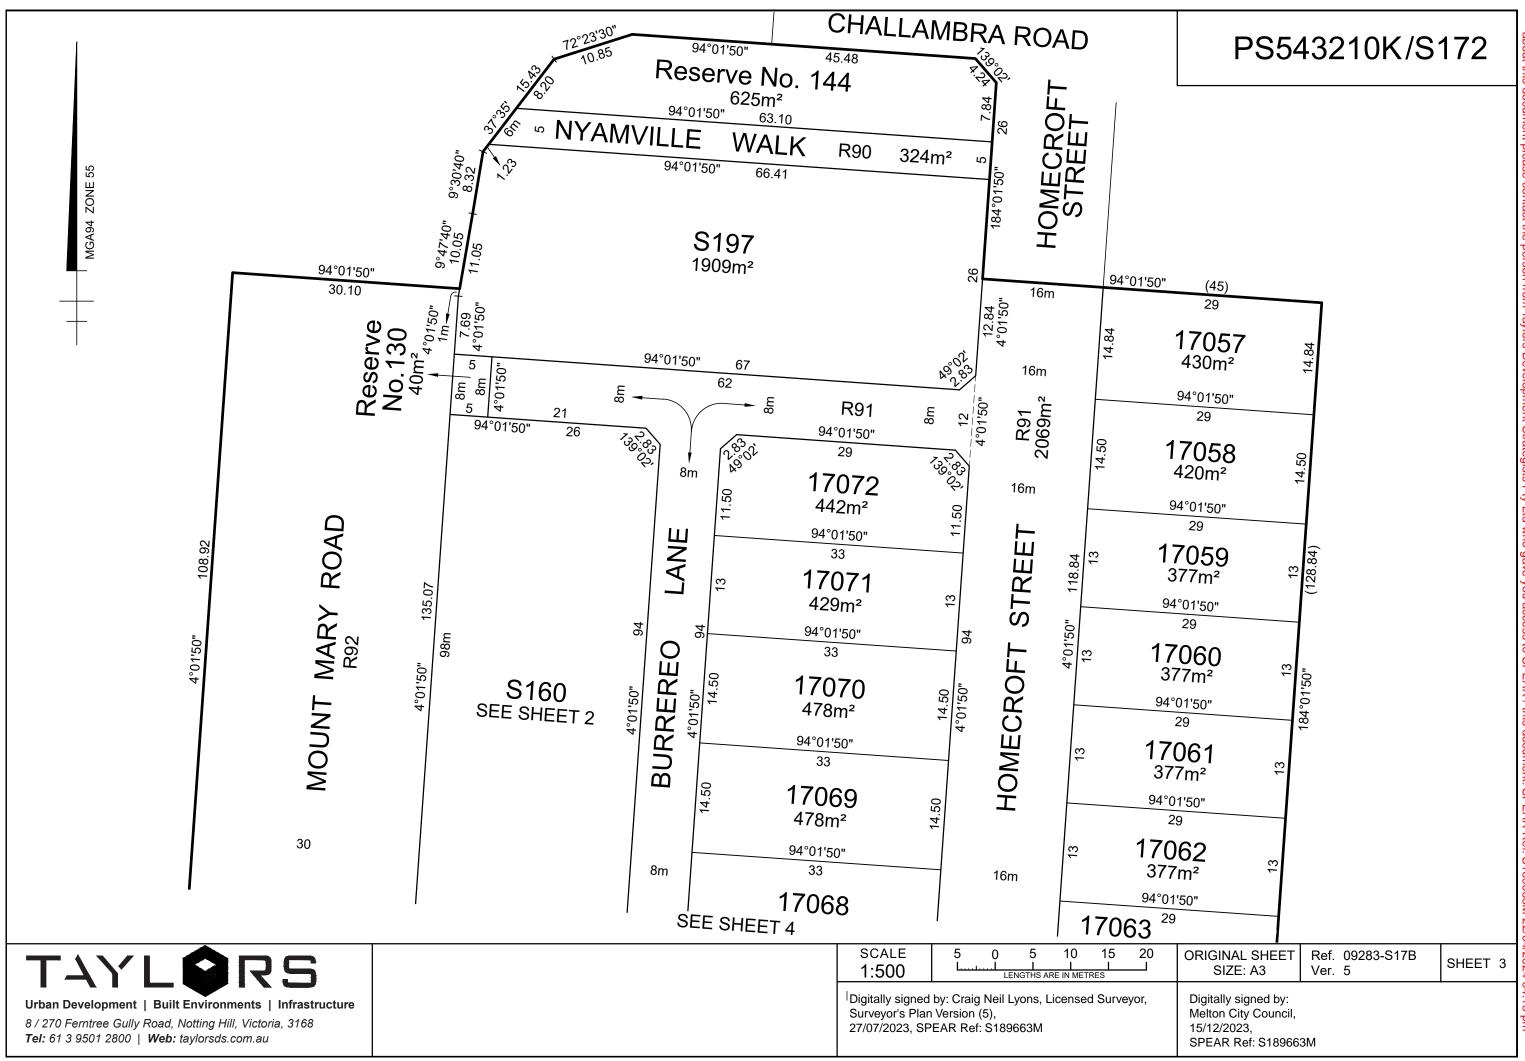

| TAYLMRS                                                                                                                                                             | scale<br>1:1000 | 10 0 10 20 30 40<br>LII. I.                        | ORIGINAL SHEET<br>SIZE: A3                                                       | Ref. 09283-S17B<br>Ver. 5 | SHEET 2 |
|---------------------------------------------------------------------------------------------------------------------------------------------------------------------|-----------------|-------------------------------------------------------------------------------|----------------------------------------------------------------------------------|---------------------------|---------|
| Urban Development   Built Environments   Infrastructure<br>8 / 270 Ferntree Gully Road, Notting Hill, Victoria, 3168<br>Tel: 61 3 9501 2800   Web: taylorsds.com.au | Surveyor's Plan | by: Craig Neil Lyons, Licensed Surveyor,<br>Version (5),<br>EAR Ref: S189663M | Digitally signed by:<br>Melton City Council,<br>15/12/2023,<br>SPEAR Ref: S18966 | 3М                        |         |