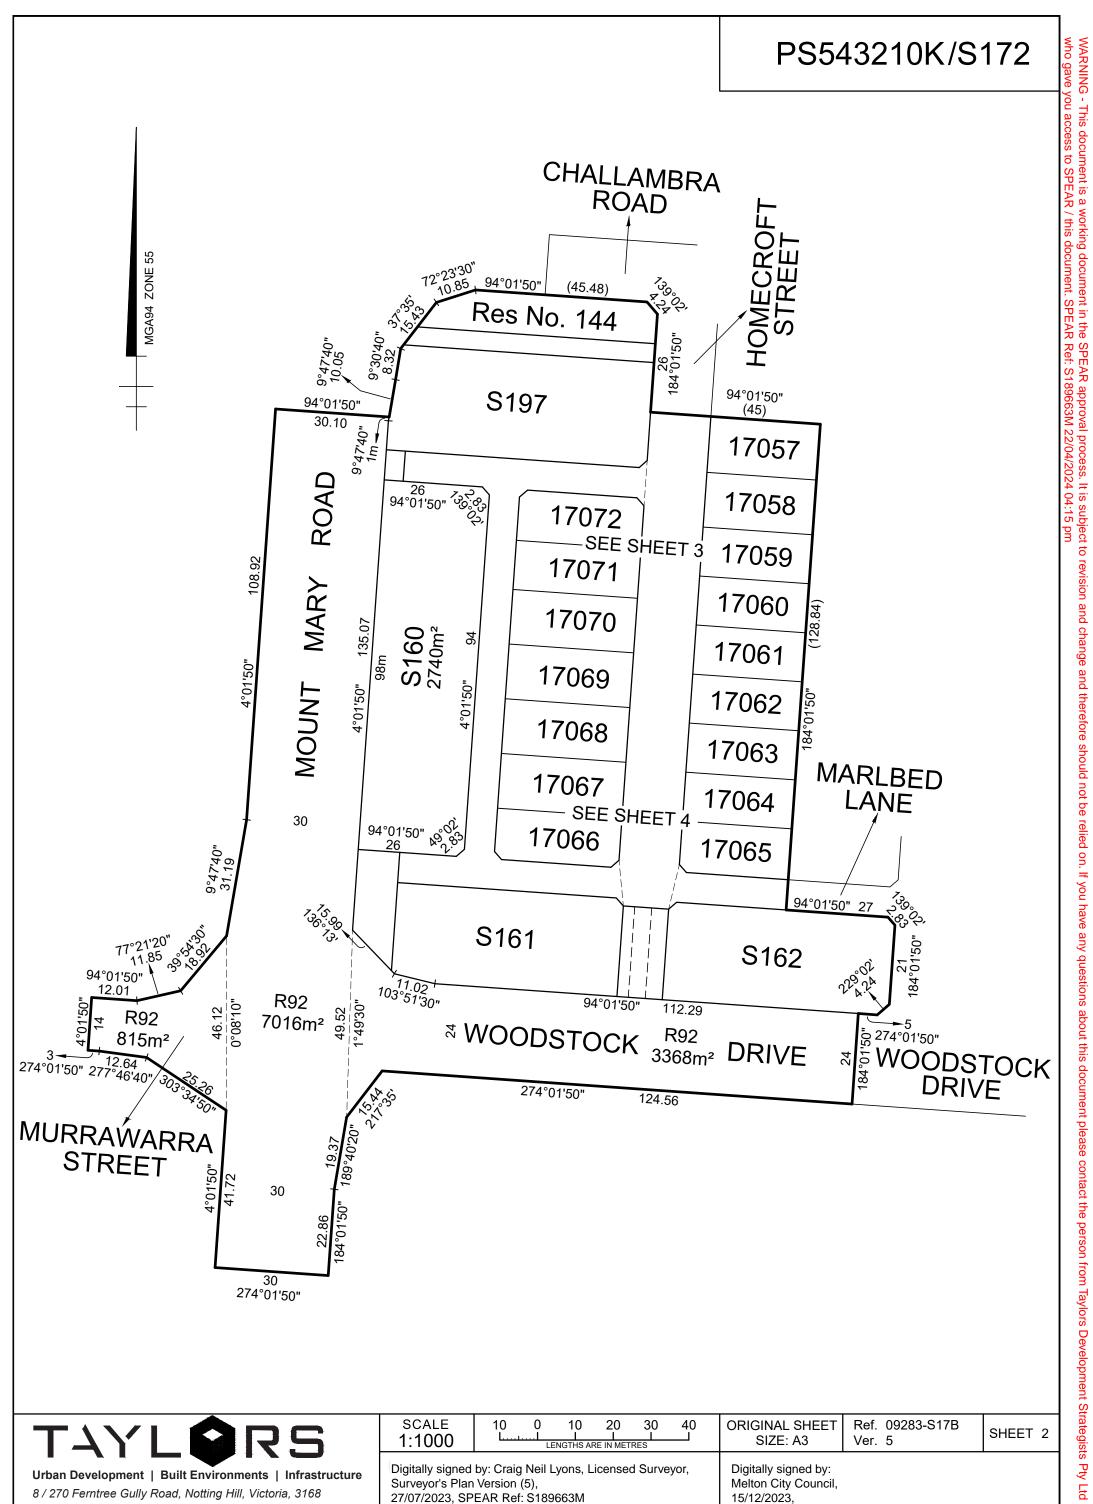

| TAYLMRS                                                                                                                                                             | scale<br>1:1000 | 10 0 10 20 30 40<br>LII. I.                        | ORIGINAL SHEET<br>SIZE: A3                                                       | Ref. 09283-S17B<br>Ver. 5 | SHEET 2 |
|---------------------------------------------------------------------------------------------------------------------------------------------------------------------|-----------------|-------------------------------------------------------------------------------|----------------------------------------------------------------------------------|---------------------------|---------|
| Urban Development   Built Environments   Infrastructure<br>8 / 270 Ferntree Gully Road, Notting Hill, Victoria, 3168<br>Tel: 61 3 9501 2800   Web: taylorsds.com.au | Surveyor's Plan | by: Craig Neil Lyons, Licensed Surveyor,<br>Version (5),<br>EAR Ref: S189663M | Digitally signed by:<br>Melton City Council,<br>15/12/2023,<br>SPEAR Ref: S18966 | 3М                        |         |