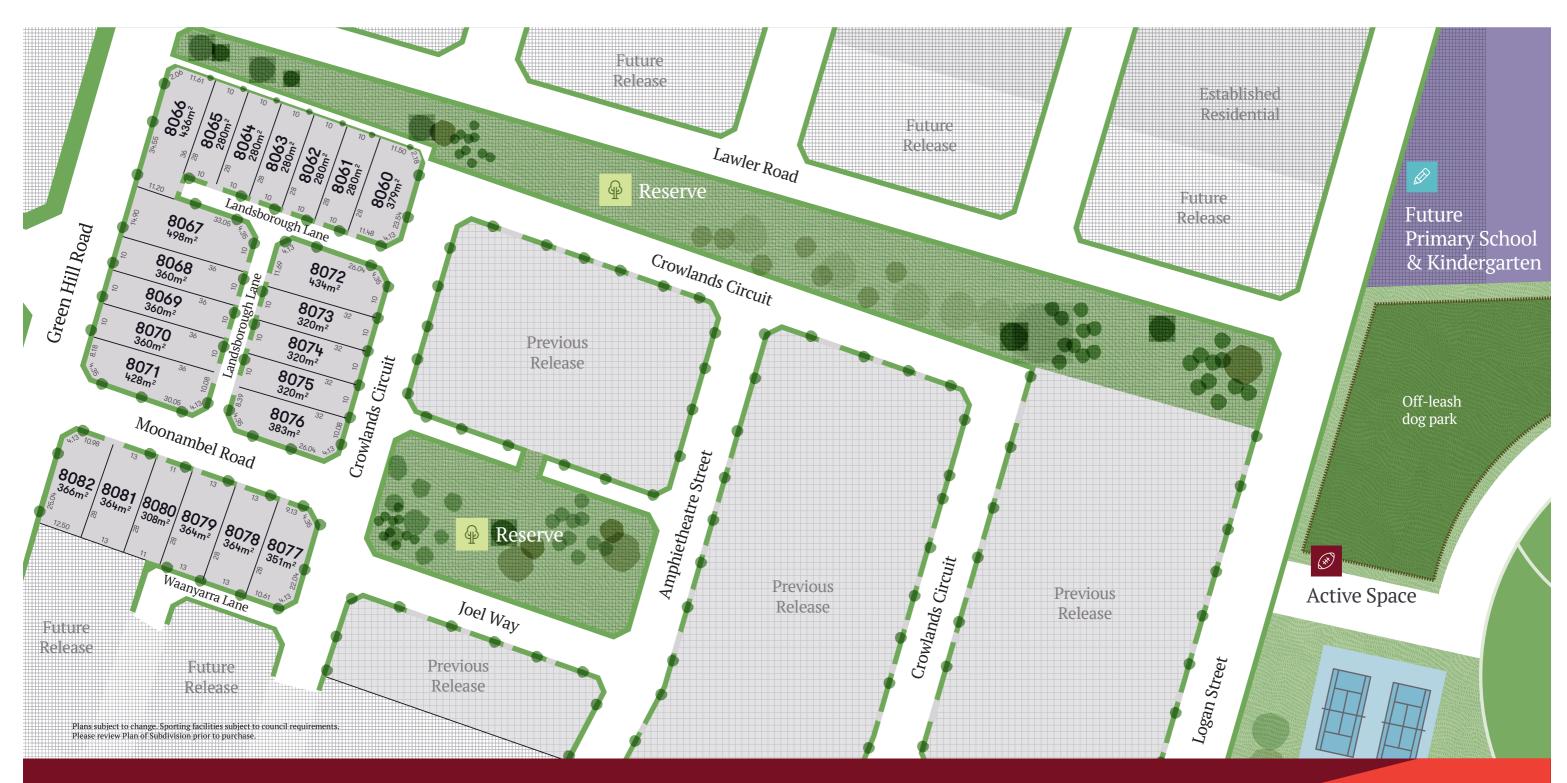

The Landsborough Release is perfect for those wanting an active and connected lifestyle. Bordered by three quiet streets and neighbouring a beautiful native reserve, this release comprises just 23 blocks. Offering a range of block sizes, there's something to suit every family and budget.

ACTIVE SPACE

Sports oval
Fenced off-leash dog park
Tennis & netball courts
Roofed cricket nets
BBQ area
Fenced kids play space
Pavilion with function space
Future sports oval