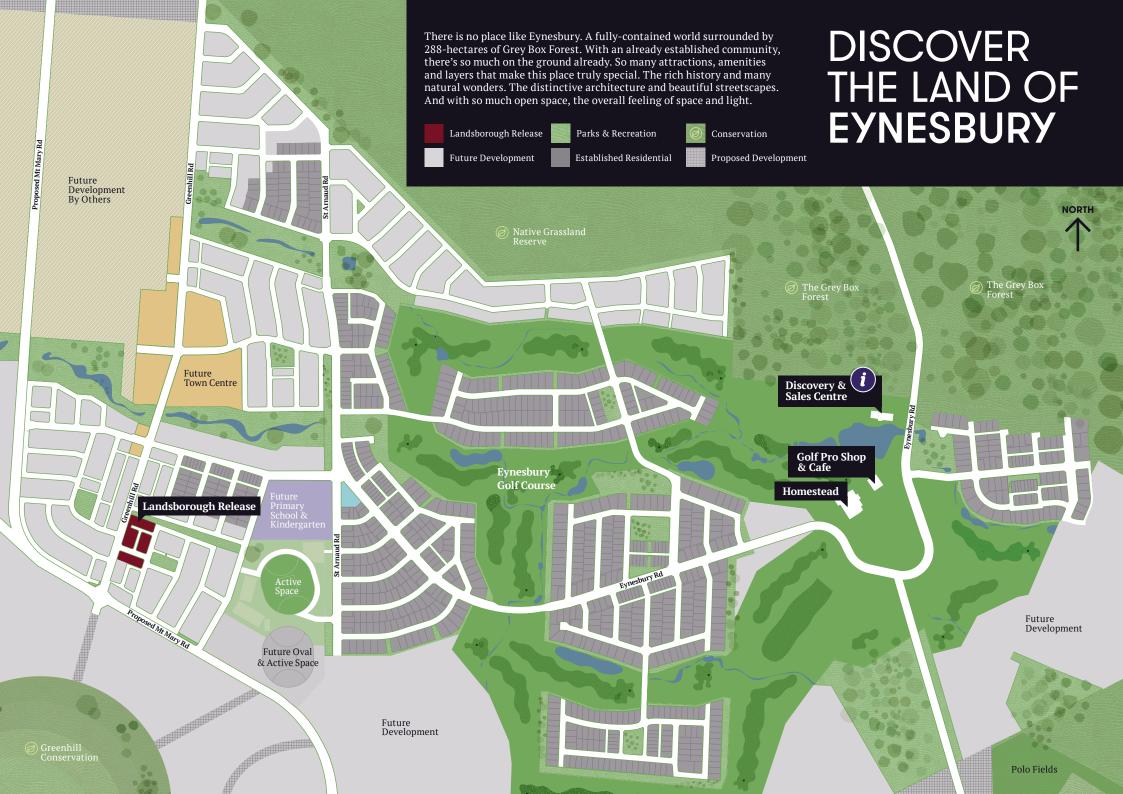

## **WALK TO SCHOOL**

If you're looking for a superb central location, that's close to active and open spaces, then look no further than the Landsborough Release. Ideally situated for a young family, just moments away are childcare and pre-school facilities, along with the new state primary school (opening 2021). Then, right across the road, there's the impressive sporting and recreational facilities (2021). There's even an off-leash dog park.

The Landsborough Release is perfect for those wanting an active and connected lifestyle. Bordered by three quiet streets and neighbouring a beautiful native reserve, this release comprises just 23 blocks. Offering a range of block sizes, there's something to suit every family and budget.