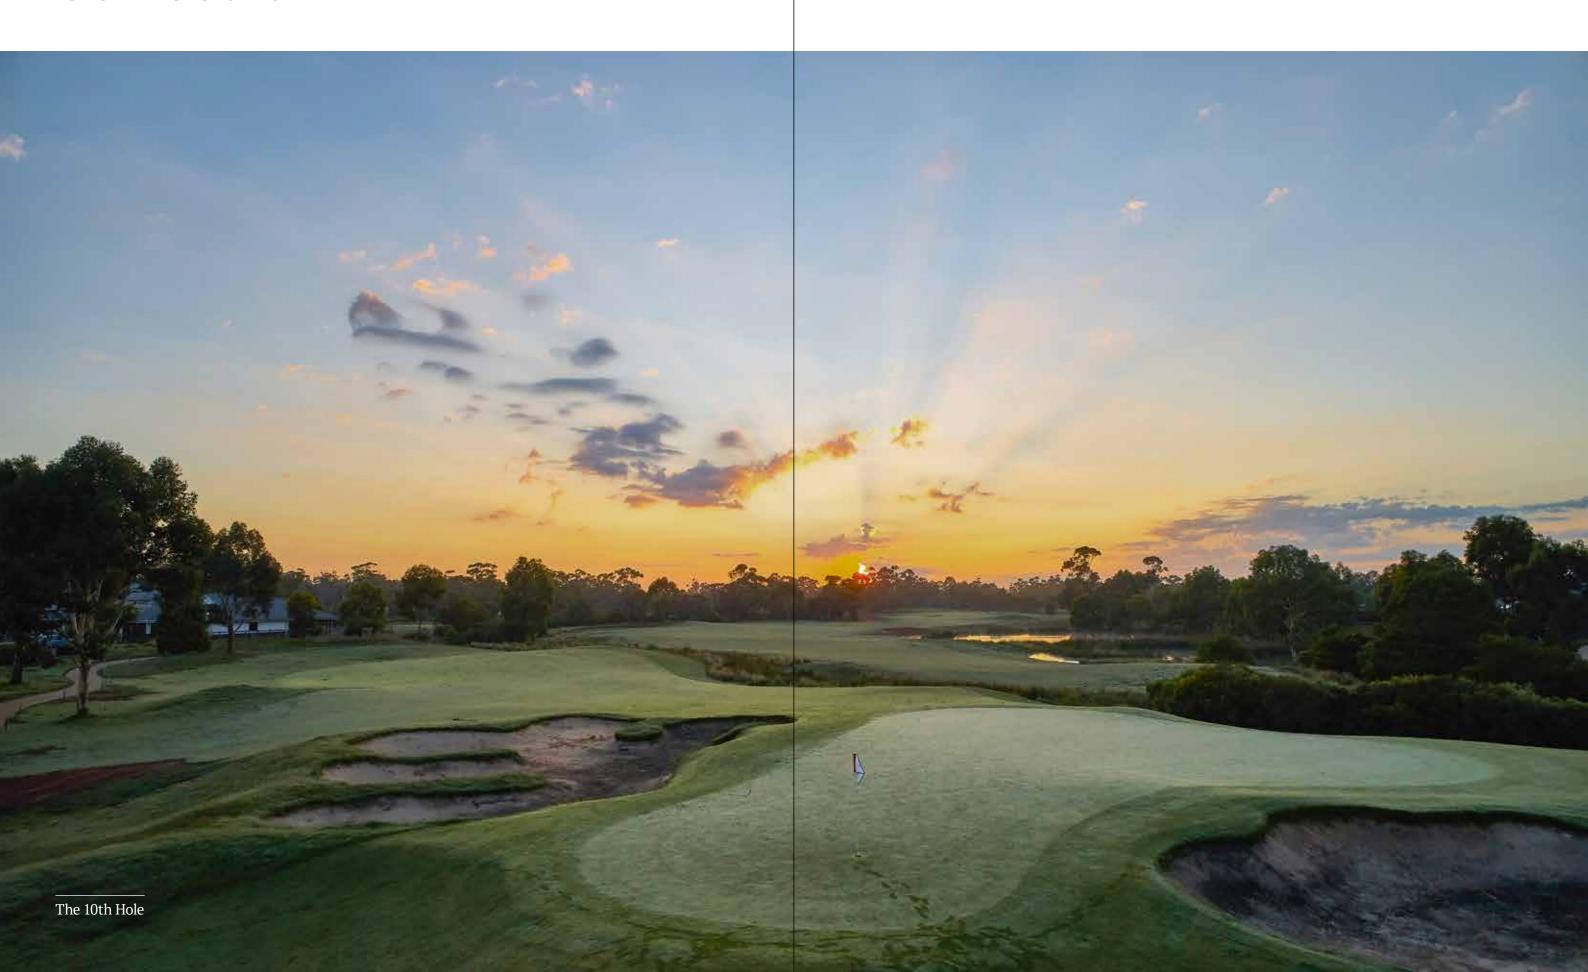

# EYNESBURY GOLF COURSE

RY 🕏

Designed by the legendary Graham Marsh in 2007, the 18-hole Eynesbury Golf Course is set against a visually-arresting and historic backdrop. Featuring wide fairways, extensive bunkering and water hazards, including several meandering creeks, the course is seamlessly integrated into the heart of the Eynesbury community.

→ Rated in Top 100 Australian Golf Courses

36

- → Helicopter access to course
- → Number one public access course
- → Voted Victorian PGA Pro-Am of the year 2011
- → Pro Shop located in the historic stables