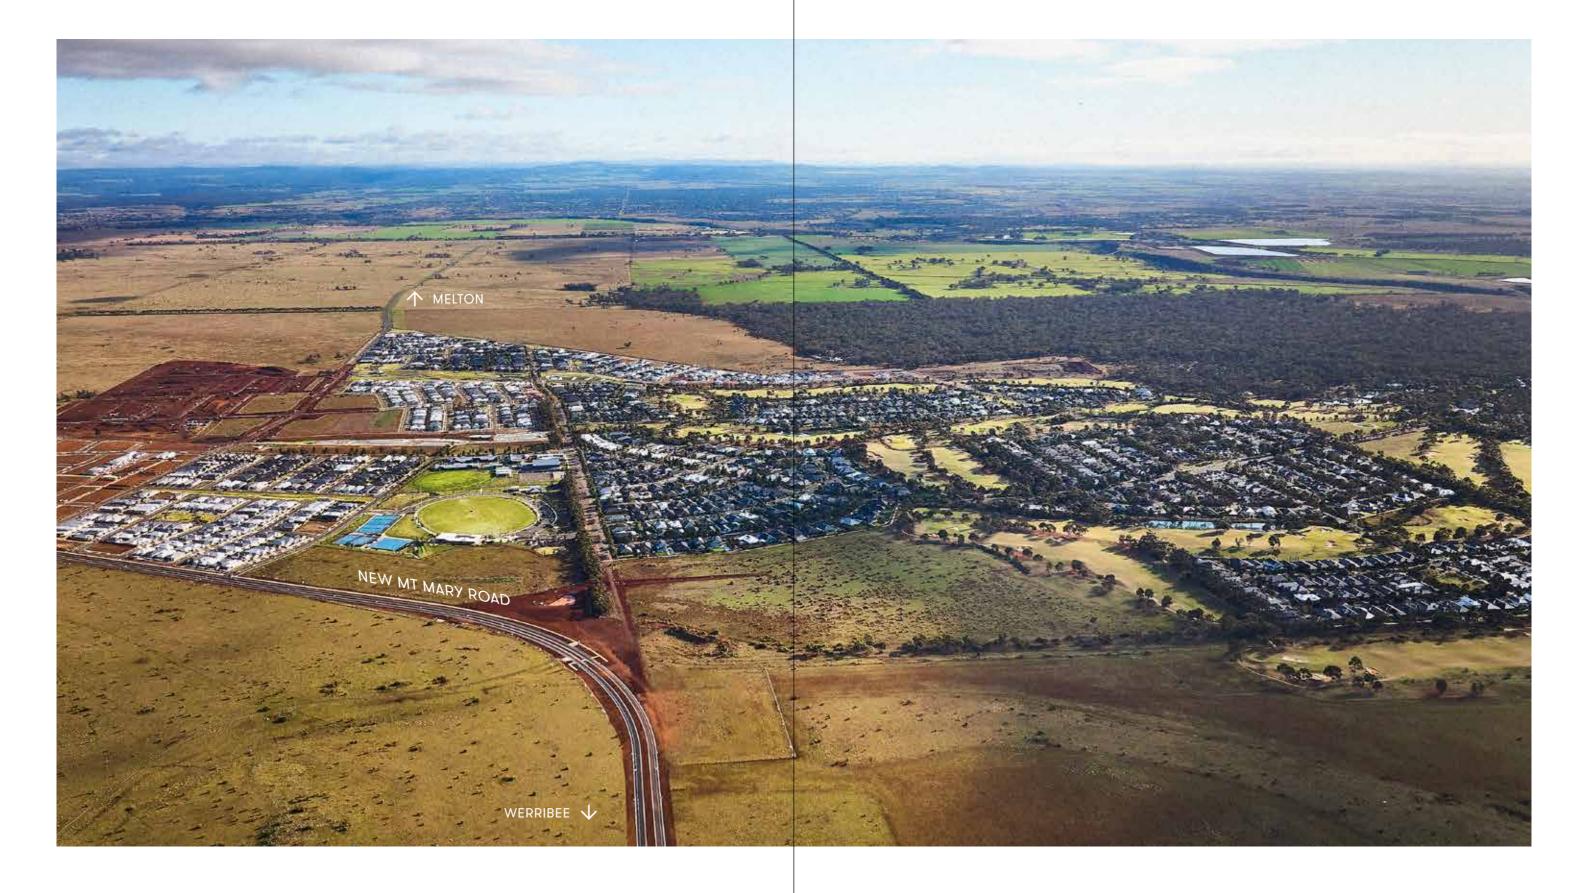

# A CONNECTED COMMUNITY

Mt Mary Road is a major piece of infrastructure that connects Eynesbury with the booming suburbs of Wyndham. The road saves you 25 minutes from Eynesbury to Werribee.