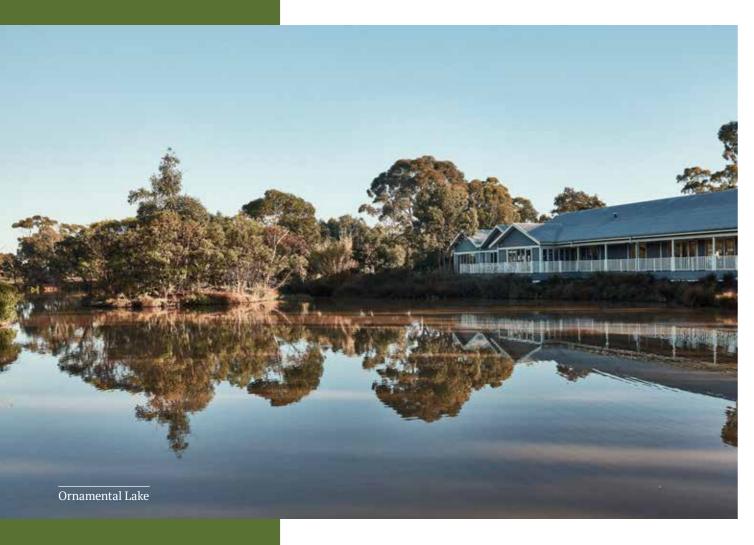

#### 189

An Eynesbury shearer only known by the initials CC writes 'Click go the shears'. The song originally appears in the Bacchus Marsh Examiner.

Complimenting the extensive vegetable gardens and orchard, the ornamental lake is built at the Homestead.

Much of Eynesbury's land is also environmentally significant and protected, preserving it for generations to come. Of particular importance is the spectacular 288-hectare Grey Box Forest and the picturesque Werribee River Gorge. Some other highlights include the Ornamental Lake and 27kms of walking / riding trails that weave throughout the community.

- 288-hectare Grey Box Forest
- $\rightarrow$ Native Grassland Reserve
- $\rightarrow$ 10-hectare Greenhill Conservation
- Ornamental Lake
- $\rightarrow$ Creeks & Waterways
- $\rightarrow$ 27km's Walking Trails
- 150+ Bird Species