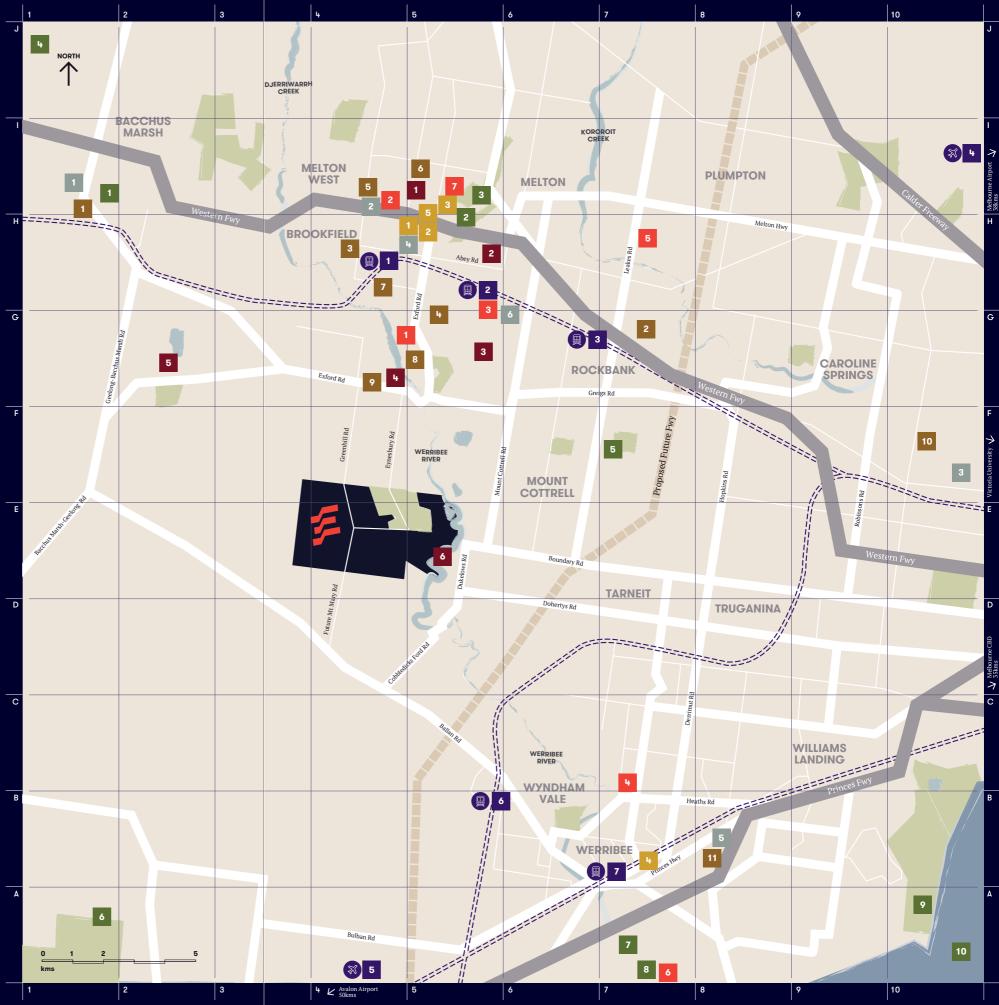

# EYNESBURY & SURROUNDS

|    | EDUCATION                                        |     |
|----|--------------------------------------------------|-----|
| 1  | Bacchus Marsh Grammar<br>(Maddingley Campus)     | l11 |
| 2  | Bacchus Marsh Grammar<br>(Woodlea Campus)        | G7  |
| 3  | Melton Christian College                         | H4  |
| 4  | Catholic Regional College<br>(Cobblebank Campus) | I4  |
| 5  | Catholic Regional College<br>(Melton Campus)     | G5  |
| 6  | Heathdale Christian College                      | 15  |
| 7  | Staughton College                                | H4  |
| 8  | St Lawrence of Brindisi                          | G5  |
| 9  | Exford Primary School                            | G4  |
| 10 | Victoria University, St Albans                   | F10 |
| 11 | Victoria University, Werribee                    | В8  |

| (X) | SPORTS                                |    |
|-----|---------------------------------------|----|
| 1   | Melton Waves Swimming Centre          | I5 |
| 2   | Tabcorp Park                          | H5 |
| 3   | Cobblebank Stadium                    | G5 |
| 4   | Melbourne Runabout/<br>Speedboat Club | G4 |
| 5   | Parwan Ridepark Motorcross Track      | G2 |
|     | Melhourne 4v4 Training                | 1  |

| 6  | & Proving Ground               | E5 |
|----|--------------------------------|----|
| 4  | PARKS & RECREATION             |    |
| 1  | Avenue of Honour Bacchus Marsh | I1 |
| 2  | Melton Botanic Garden          | HS |
| 3  | Hannah Watts Park              | 15 |
| 4  | Lerderderg State Park          | J1 |
| 5  | Mount Cottrell Nature Reserve  | F7 |
| 6  | You Yangs Regional Park        | A1 |
| 7  | Werribee Open Range Zoo        | A7 |
| 8  | Werribee Park Mansion          | A7 |
| 9  | Cheetham Wetlands              | A1 |
| 10 | Point Cooke Marine Sanctuary   | A1 |
|    |                                |    |

|                  |                                             |     | _ |
|------------------|---------------------------------------------|-----|---|
|                  | TRANSPORT                                   |     |   |
| 1                | Melton Station                              | H4  |   |
| 2                | Cobblebank Station                          | Н5  | _ |
| 3                | Rockbank Station                            | G6  |   |
| 4                | Melbourne Airport                           | I10 |   |
| 5                | Avalon Airport                              | A4  |   |
| 6                | Wyndham Vale Station                        | B5  | _ |
| 7                | Werribee Station                            | В7  | G |
|                  |                                             |     |   |
| \\$              | SHOP, EAT & DRINK                           |     |   |
| 1                | Opalia Plaza                                | G4  | _ |
| 2                | Woodgrove Shopping Centre                   | I4  |   |
| 3                | Cobblebank Village                          | G5  |   |
| 4                | Pacific Werribee Shopping Centre            | C7  |   |
| 5                | Witchmont Winery                            | Н7  | _ |
| 6                | Shadowfax Winery                            | A7  | E |
| 7                | Stones Bar and Grill                        | Н5  |   |
| ( <del>+</del> ) | HEALTH & MEDICAL                            |     |   |
| 1                | Bacchus Marsh &<br>Melton Regional Hospital | I1  |   |
| 2                | Melton Health Services                      | H4  |   |
| 3                | Sunshine Hospital                           | F10 |   |
| 4                | Melton Medical & Dental Centre              | Н5  | _ |
| 5                | Werribee Mercy Hospital                     | B8  | C |
| 6                | Future Melton Hospital                      | G5  |   |
|                  |                                             |     |   |
| ₩                | PUBLIC AMENITIES                            |     | E |
| 1                | Melton Police Station                       | Н5  |   |
| 2                | Melton Library & Learning Hub               | Н5  |   |
| 3                | Melton City Council & Civic Centre          | I5  |   |

Wyndham City Council, Civic and Functions Centre

This document has been prepared as a preliminary only and prior to completion or approval of structures and amenities, including locations, from the relevant authorities/other. Prospective purchasers must make and rely on their own enquiries.