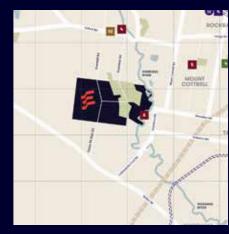

# EYNESBURY & SURROUNDS

|    | EDUCATION                                        |     |
|----|--------------------------------------------------|-----|
| 1  | Bacchus Marsh Grammar<br>(Maddingley Campus)     | l11 |
| 2  | Bacchus Marsh Grammar<br>(Woodlea Campus)        | G7  |
| 3  | Melton Christian College                         | H4  |
| 4  | Catholic Regional College<br>(Cobblebank Campus) | I4  |
| 5  | Catholic Regional College<br>(Melton Campus)     | G5  |
| 6  | Heathdale Christian College                      | 15  |
| 7  | Staughton College                                | H4  |
| 8  | St Lawrence of Brindisi                          | G5  |
| 9  | Exford Primary School                            | G4  |
| 10 | Victoria University, St Albans                   | F10 |
| 11 | Victoria University, Werribee                    | В8  |

| (X) | SPORTS                                |    |
|-----|---------------------------------------|----|
| 1   | Melton Waves Swimming Centre          | I5 |
| 2   | Tabcorp Park                          | H5 |
| 3   | Cobblebank Stadium                    | G5 |
| 4   | Melbourne Runabout/<br>Speedboat Club | G4 |
| 5   | Parwan Ridepark Motorcross Track      | G2 |
|     | Melhourne 4v4 Training                | 1  |

| 6  | & Proving Ground               | E5 |
|----|--------------------------------|----|
| 4  | PARKS & RECREATION             |    |
| 1  | Avenue of Honour Bacchus Marsh | I1 |
| 2  | Melton Botanic Garden          | HS |
| 3  | Hannah Watts Park              | 15 |
| 4  | Lerderderg State Park          | J1 |
| 5  | Mount Cottrell Nature Reserve  | F7 |
| 6  | You Yangs Regional Park        | A1 |
| 7  | Werribee Open Range Zoo        | A7 |
| 8  | Werribee Park Mansion          | A7 |
| 9  | Cheetham Wetlands              | A1 |
| 10 | Point Cooke Marine Sanctuary   | A1 |
|    |                                |    |

|                  |                                             |     | _ |
|------------------|---------------------------------------------|-----|---|
|                  | TRANSPORT                                   |     |   |
| 1                | Melton Station                              | H4  |   |
| 2                | Cobblebank Station                          | Н5  | _ |
| 3                | Rockbank Station                            | G6  |   |
| 4                | Melbourne Airport                           | I10 |   |
| 5                | Avalon Airport                              | A4  |   |
| 6                | Wyndham Vale Station                        | B5  | _ |
| 7                | Werribee Station                            | В7  | G |
|                  |                                             |     |   |
| \\$              | SHOP, EAT & DRINK                           |     |   |
| 1                | Opalia Plaza                                | G4  | _ |
| 2                | Woodgrove Shopping Centre                   | I4  |   |
| 3                | Cobblebank Village                          | G5  |   |
| 4                | Pacific Werribee Shopping Centre            | C7  |   |
| 5                | Witchmont Winery                            | Н7  | _ |
| 6                | Shadowfax Winery                            | A7  | E |
| 7                | Stones Bar and Grill                        | Н5  |   |
| ( <del>+</del> ) | HEALTH & MEDICAL                            |     |   |
| 1                | Bacchus Marsh &<br>Melton Regional Hospital | I1  |   |
| 2                | Melton Health Services                      | H4  |   |
| 3                | Sunshine Hospital                           | F10 |   |
| 4                | Melton Medical & Dental Centre              | Н5  | _ |
| 5                | Werribee Mercy Hospital                     | B8  | C |
| 6                | Future Melton Hospital                      | G5  |   |
|                  |                                             |     |   |
| ₩                | PUBLIC AMENITIES                            |     | E |
| 1                | Melton Police Station                       | Н5  |   |
| 2                | Melton Library & Learning Hub               | Н5  |   |
| 3                | Melton City Council & Civic Centre          | I5  |   |