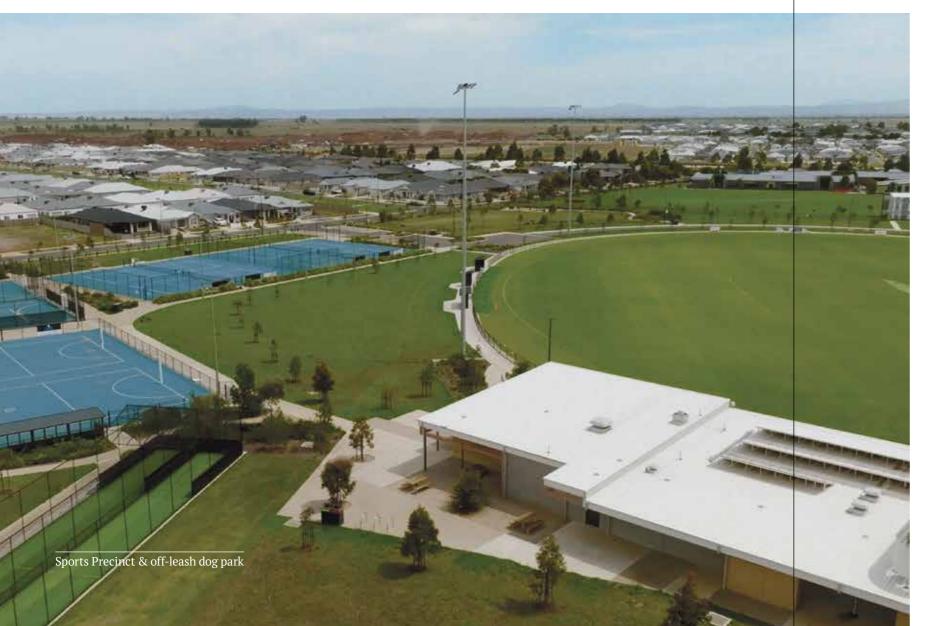

# SPORTS PRECINCT

Featuring a sporting oval catering for cricket and football, cricket nets, tennis courts, netball courts, adventure play space, off-leash dog park and state of the art pavilion, this amazing facility is available to all Eynesburians. Home to many local sporting clubs, this is the place where the community comes together to play.