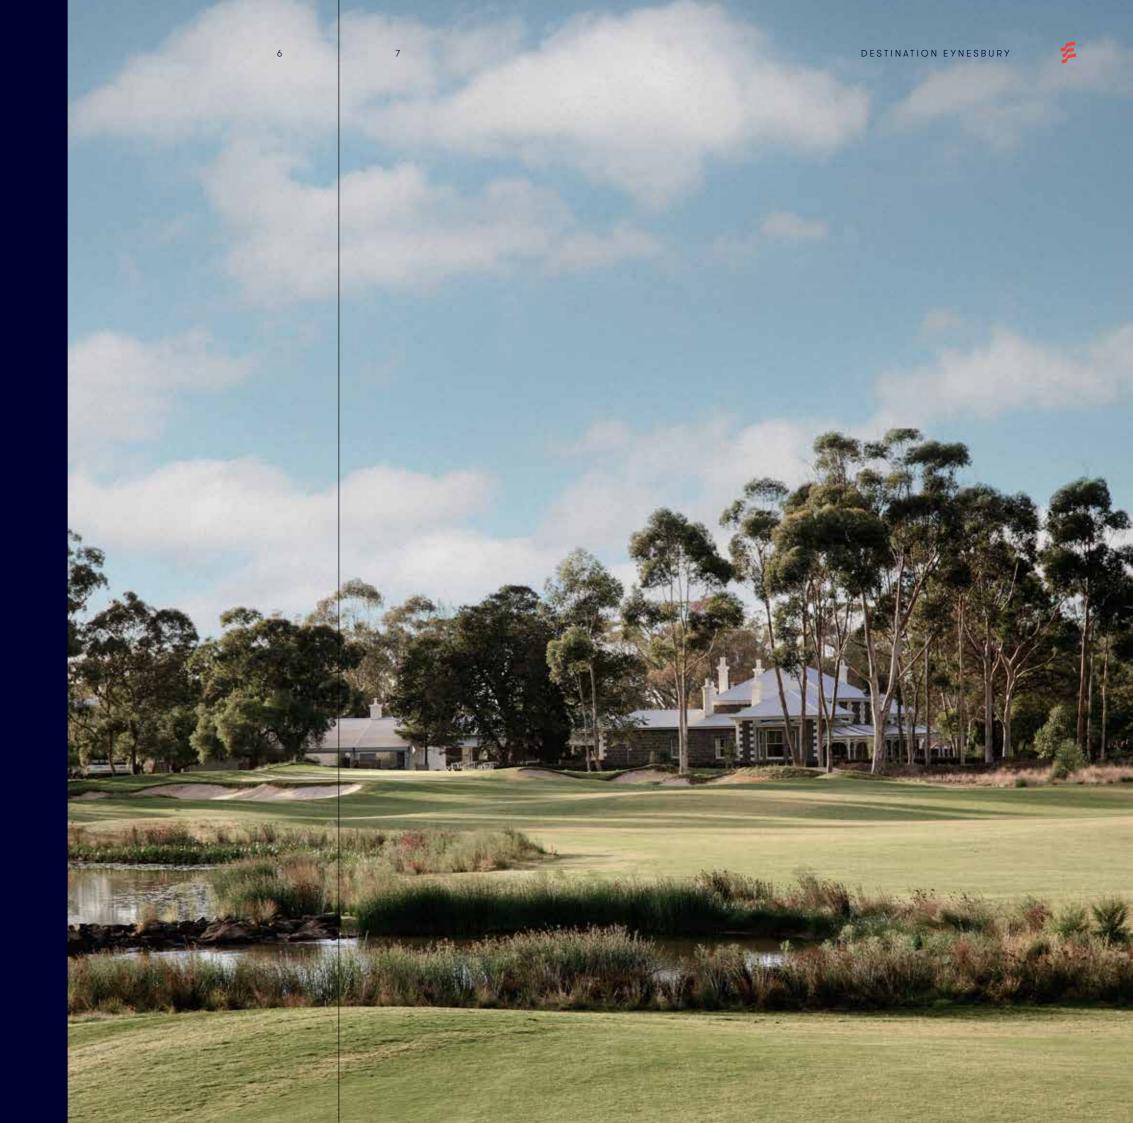

# EYNESBURY GOLF COURSE

RY 🕏

Designed by the legendary Graham Marsh in 2007, the 18-hole Eynesbury Golf Course is set against a visually-arresting and historic backdrop. Featuring wide fairways, extensive bunkering and water hazards, including several meandering creeks, the course is seamlessly integrated into the heart of the Eynesbury community.

→ Rated in Top 100 Australian Golf Courses

36

- → Helicopter access to course
- → Number one public access course
- → Voted Victorian PGA Pro-Am of the year 2011
- → Pro Shop located in the historic stables