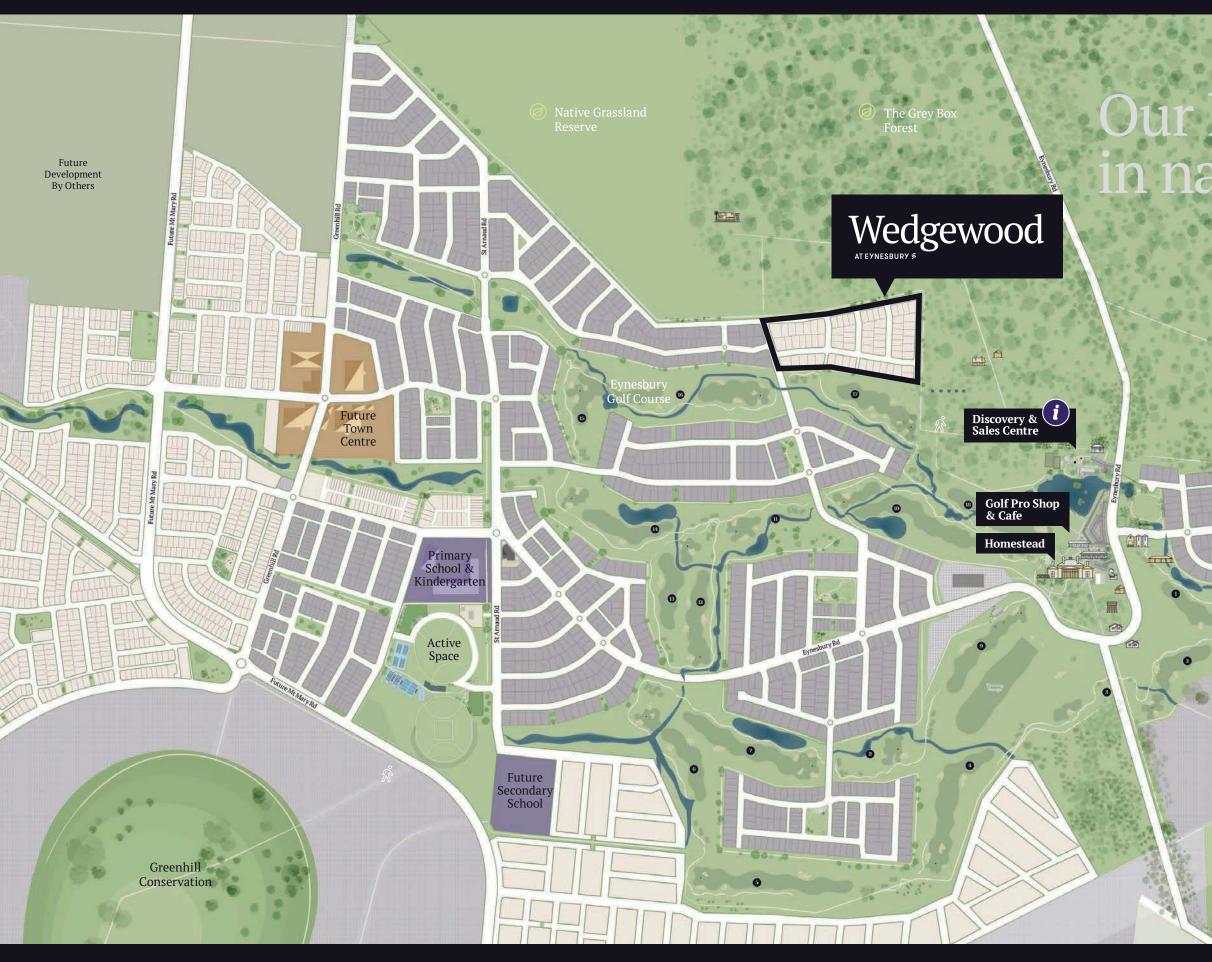

#### Well, this is Wedgewood at Eynesbury.

Our premium lots are located on the cusp of Eynesbury's pristine golf course and the environmentally-protected Grey Box Forest. And we're inviting you to view them.

As shops, office spaces, medical facilities and restaurants begin to grow as the future town centre is established, you'll enjoy the fruits of our modern lifestyle, too.

And although it's only a 40-minute drive from Melbourne's CBD, Eynesbury still offers you a view of an endless star-speckled night's sky.