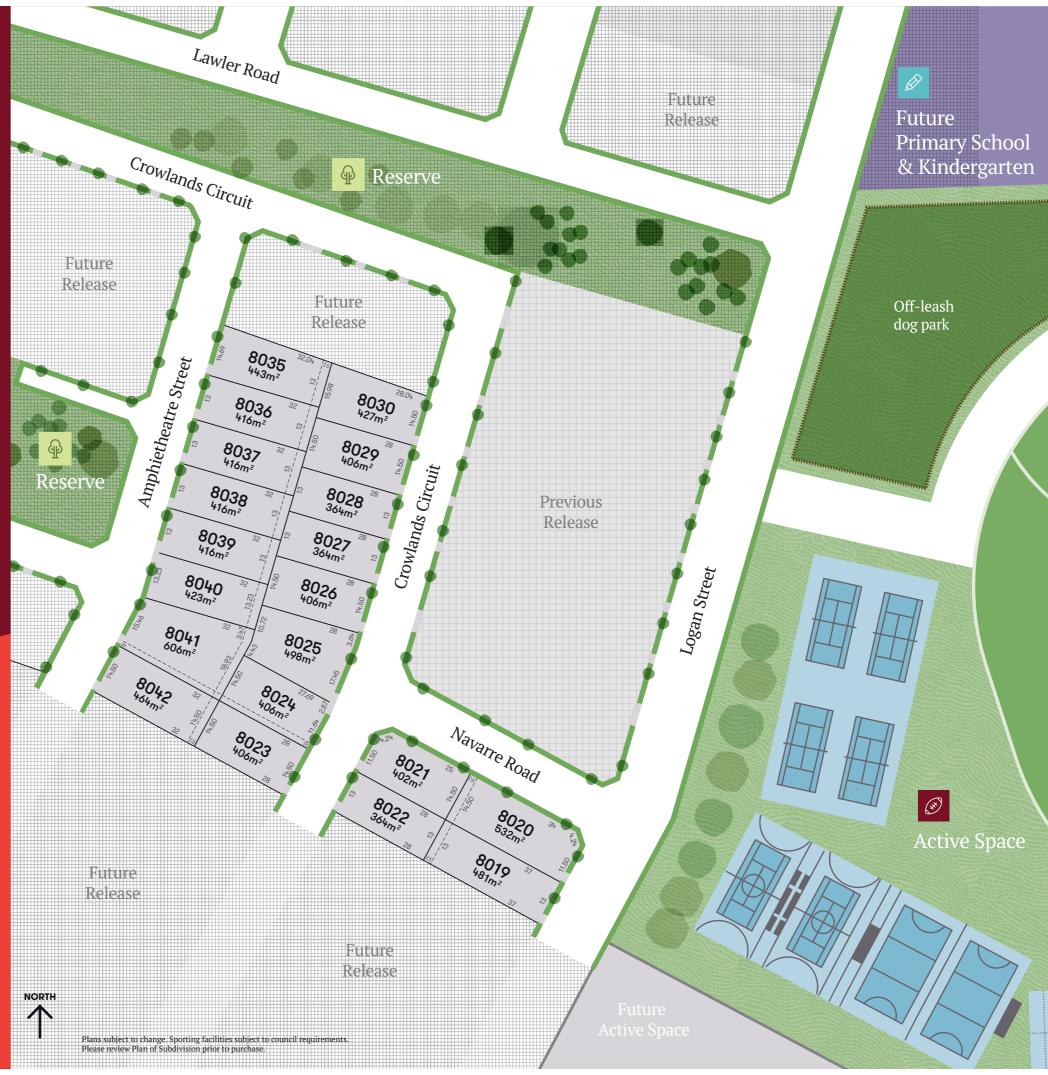

The Navarre Release is perfect for those wanting an active and connected lifestyle. Bordered by three quiet streets and neighbouring a beautiful native reserve, this release comprises just 20 blocks. Offering a range of block sizes, there's something to suit every family and budget.

Sports oval Fenced off-leash dog park Fenced kids play space **Tennis & netball courts** Roofed cricket nets

BBQ area **Pavilion with function space Future sports oval** 