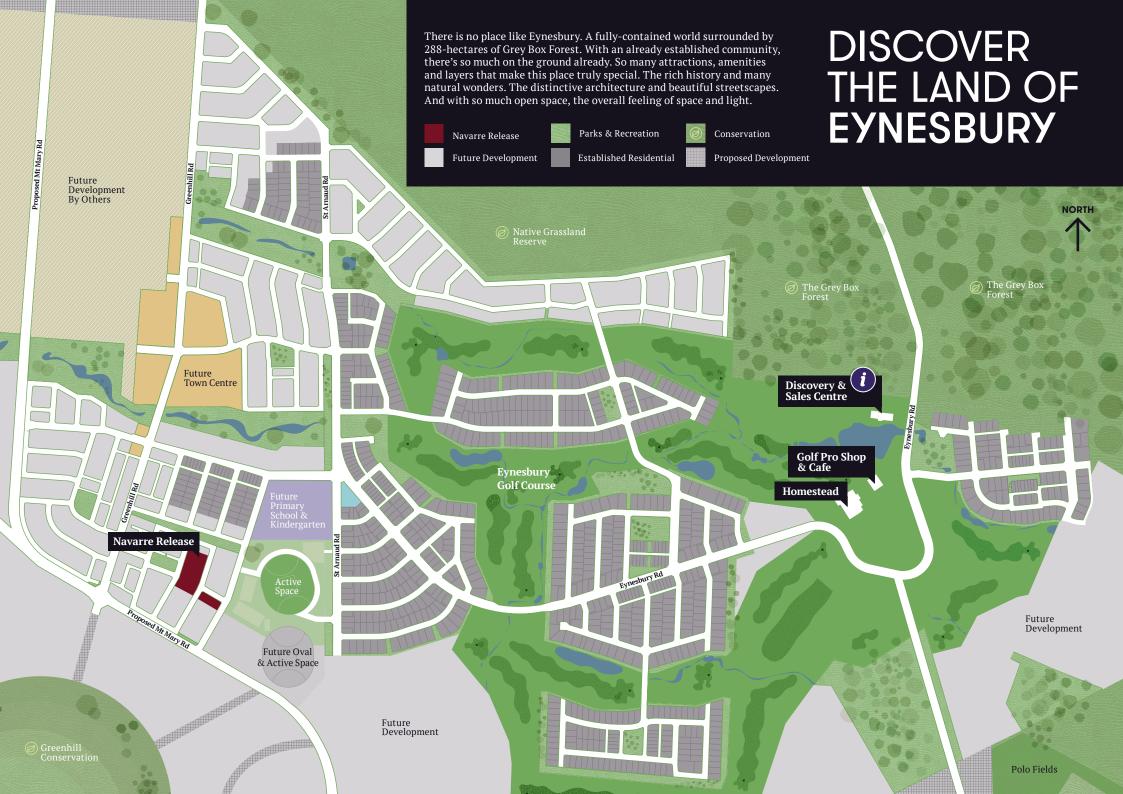

## CENTRAL & CONNECTED

If you're looking for a superb central location, that's close to active and open spaces, then look no further than the Navarre Release. Ideally situated for a young family, just moments away are childcare and pre-school facilities, along with the new state primary school (opening 2021). Then, right across the road, there's the impressive sporting and recreational facilities (2021). There's even an off-leash

The Navarre Release is perfect for those wanting an active and connected lifestyle. Bordered by three quiet streets and neighbouring a beautiful native reserve, this release comprises just 20 blocks. Offering a range of block sizes, there's something to suit every family and budget.