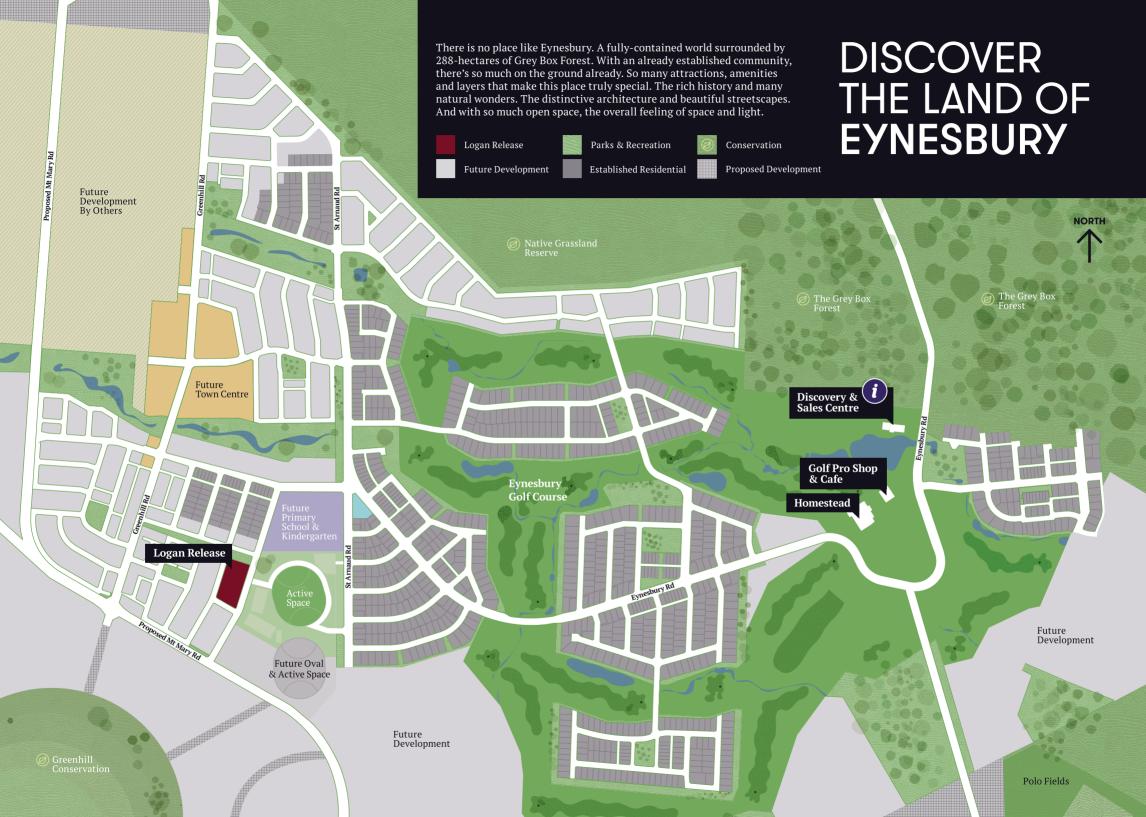

# IN THE HEART OF **FUTURE EYNESBURY**

If you're looking for a superb central location, then look no further than the Logan Release. Ideally situated for a young family, just moments away are childcare and pre-school facilities, along with the new state primary school opening 2021. Then, right across the road, there's the state-of-the art sporting and recreational facilities (opening 2020), which includes an off-leash dog park. The Logan Release is perfect for those wanting an active and connected lifestyle.

Bordered by three quiet streets and neighbouring a beautiful linear reserve, the Logan Release comprises just 18 blocks. Offering a range of block sizes - from 308m² all the way through to one prime 640m² corner block – there is something to suit every family and budget.

Sports oval Fenced off-leash dog park Fenced kids play space Tennis & netball courts Roofed cricket nets

BBQ area **Pavilion with function space Future sports oval** 