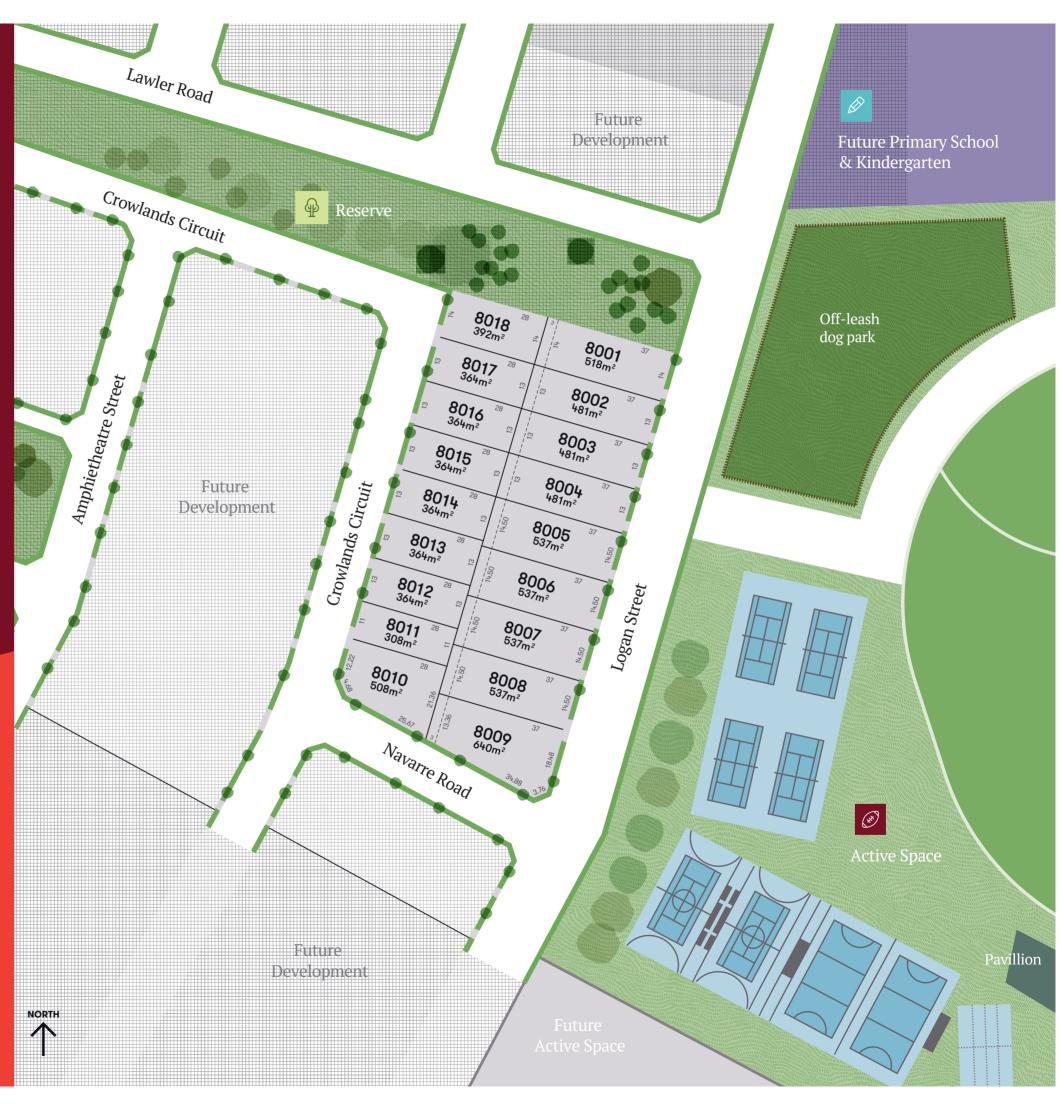

Bordered by three quiet streets and neighbouring a beautiful linear reserve, the Logan Release comprises just 18 blocks. Offering a range of block sizes - from 308m² all the way through to one prime 640m² corner block – there is something to suit every family and budget.

Sports oval Fenced off-leash dog park Fenced kids play space Tennis & netball courts Roofed cricket nets

BBQ area **Pavilion with function space Future sports oval** 