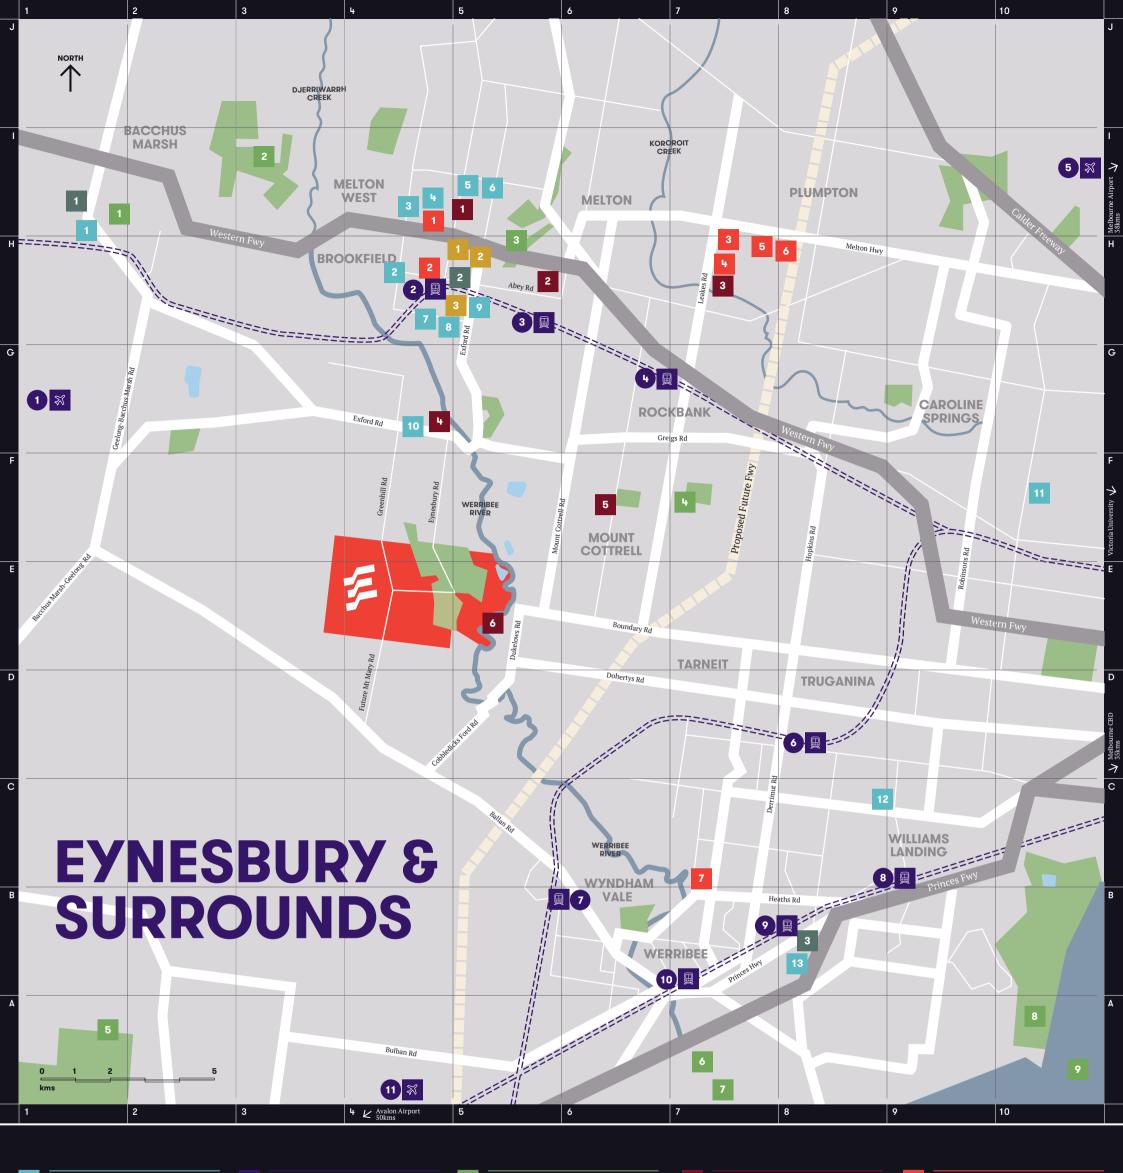

H4

H5 H5 G4 F10 C8 B8

| 1  | Bacchus Marsh Grammar          |
|----|--------------------------------|
| 2  | Melton Christian College       |
| 3  | Catholic Regional College      |
| 4  | Melton Secondary College       |
| 5  | Heathdale Christian College    |
| 6  | Kurunjang Secondary College    |
| 7  | Staughton College              |
| 8  | St. Anthony's Catholic College |
| 9  | Melton South Primary School    |
| 10 | Exford Primary School          |
| 11 | Victoria University, St Albans |
| 12 | Westbourne Grammar School      |
| 13 | Victoria University, Werribee  |

| 1  | Bacchus Marsh Airport    |
|----|--------------------------|
| 2  | Melton Station           |
| 3  | Cobblebank Station       |
| 4  | Rockbank Station         |
| 5  | Melbourne Airport        |
| 6  | Tarneit Station          |
| 7  | Wyndham Vale Station     |
| 8  | Williams Landing Statior |
| 9  | Hoppers Crossing Station |
| 10 | Werribee Station         |
| 11 | Avalon Airport           |
|    |                          |
|    |                          |

| 1 | The Strawberry Forest         |
|---|-------------------------------|
| 2 | Long Forest Nature Reserve    |
| 3 | Melton Botanic Garden         |
| 4 | Mount Cottrell Nature Reserve |
| 5 | You Yangs Regional Park       |
| 6 | Werribee Open Range Zoo       |
| 7 | Werribee Park Mansion         |
| 8 | Cheetham Wetlands             |
| 9 | Point Cooke Marine Sanctaury  |

|          | Melton Waves Swimming Centre                                      |                                  | 1                                       | Woodgrove Shopping Centre                            |
|----------|-------------------------------------------------------------------|----------------------------------|-----------------------------------------|------------------------------------------------------|
| 2        | Tabcorp Park                                                      | Н5                               | 2                                       | Coles Melton Square                                  |
| 3        | Xtreme Paintball                                                  | H7                               | 3                                       | Windmill Gardens Receptions                          |
| 4        | Melbourne Runabout/<br>Speedboat Club                             | G4                               | 4                                       | Witchmont Winery                                     |
| 5        | Mount Cottrell Recreation Reserve                                 | F6                               | 5                                       | The Gamekeepers Secret Country<br>Inn and Restaurant |
| 6        | Melbourne 4x4 Training &<br>Proving Ground                        | E5                               | 6                                       | Galli Estate Winery                                  |
|          |                                                                   | Pacific Werribee Shopping Centre |                                         |                                                      |
|          |                                                                   |                                  |                                         |                                                      |
|          |                                                                   |                                  |                                         |                                                      |
| <b>(</b> | HEALTH & MEDICAL                                                  |                                  |                                         | PUBLIC AMENITIES                                     |
| (‡)      | HEALTH & MEDICAL<br>Bacchus Marsh and Melton<br>Regional Hospital | <br>I1                           | <ul><li>②</li><li>1</li></ul>           | PUBLIC AMENITIES Melton Police Station               |
|          | Bacchus Marsh and Melton                                          | I1<br>H5                         | <ul><li>☆</li><li>1</li><li>2</li></ul> |                                                      |