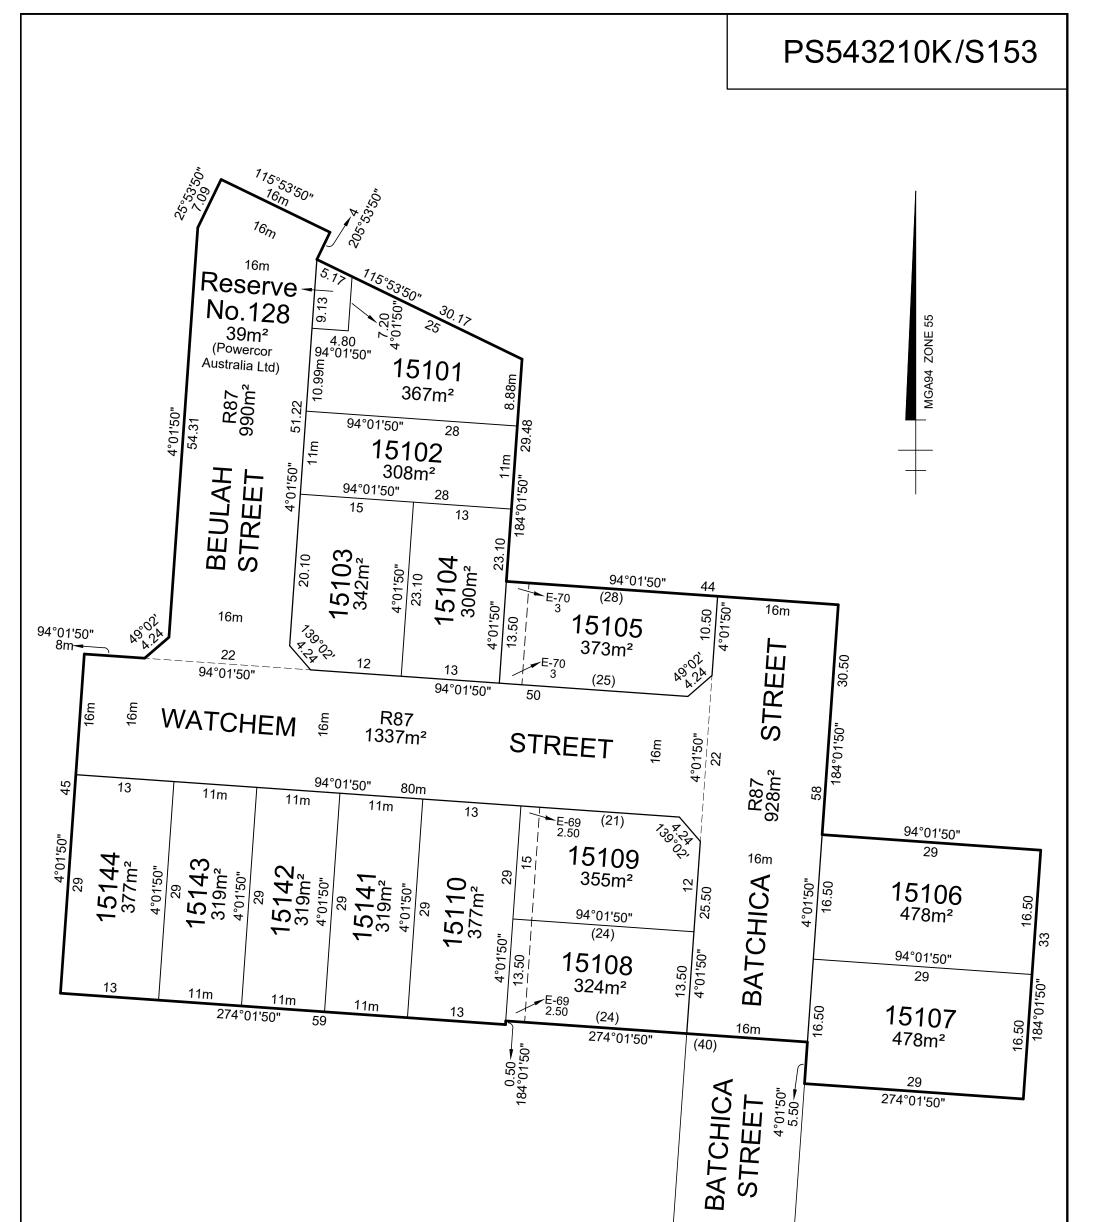

| PLAN OF S                                                                                                        | SUBDIVISIO                        | N                            |                                             | EDITIC                                                                                                                                                                                                                                                                                                                                                                               | DN 1 | PS543210K/S153              |  |
|------------------------------------------------------------------------------------------------------------------|-----------------------------------|------------------------------|---------------------------------------------|--------------------------------------------------------------------------------------------------------------------------------------------------------------------------------------------------------------------------------------------------------------------------------------------------------------------------------------------------------------------------------------|------|-----------------------------|--|
| LOCATION OF L                                                                                                    | AND                               |                              |                                             | COUNCIL NAME: MELTON CITY COUNCIL                                                                                                                                                                                                                                                                                                                                                    |      |                             |  |
| PARISH:<br>TOWNSHIP:                                                                                             | MOORAD                            | ORANO                        |                                             |                                                                                                                                                                                                                                                                                                                                                                                      |      |                             |  |
| SECTION:<br>CROWN ALLOTMENT<br>CROWN PORTION:                                                                    | REFER TO REG                      |                              |                                             |                                                                                                                                                                                                                                                                                                                                                                                      |      |                             |  |
| TITLE REFERENCE:                                                                                                 | Vol. Fol.                         |                              |                                             |                                                                                                                                                                                                                                                                                                                                                                                      |      |                             |  |
| LAST PLAN REFEREN                                                                                                | ICE: PS543210K Lot S              | \$153                        |                                             |                                                                                                                                                                                                                                                                                                                                                                                      |      |                             |  |
| POSTAL ADDRESS:<br>(at time of subdivision)                                                                      | Batchica Street<br>Eynesbury 3338 |                              |                                             |                                                                                                                                                                                                                                                                                                                                                                                      |      |                             |  |
| MGA 94 CO-ORDINAT<br>(of approx centre of<br>land in plan)                                                       | ES: E: 283 430<br>N: 5 815 550    | ZONE:                        | 55                                          |                                                                                                                                                                                                                                                                                                                                                                                      |      |                             |  |
| VESTING                                                                                                          | OF ROADS AND/OF                   | RESERVE                      | S                                           | NOTATIONS                                                                                                                                                                                                                                                                                                                                                                            |      |                             |  |
| IDENTIFIER                                                                                                       | COUNCIL/E                         | BODY/PERSON                  |                                             |                                                                                                                                                                                                                                                                                                                                                                                      |      | AFFECTED BY ONE OR MORE     |  |
| Road R87<br>Reserve No.128                                                                                       | MELTON C<br>POWERCOR              | CITY COUNCIL<br>AUSTRALIA L  |                                             | <ul> <li>OWNERS CORPORATIONS         For details of any Owners Corporations including purpose, responsibility, entitlement &amp; liability see owners corporation search report, owners corporation additional information and if applicable, owners corporation rules.     </li> <li>Lots 15111 to 15140 have been omitted from this plan</li> <li>OTHER PURPOSE OF PLAN</li> </ul> |      |                             |  |
|                                                                                                                  | NOTATIONS                         |                              |                                             |                                                                                                                                                                                                                                                                                                                                                                                      |      |                             |  |
| DEPTH LIMITATION: D                                                                                              | oes Not Apply                     |                              |                                             |                                                                                                                                                                                                                                                                                                                                                                                      |      |                             |  |
| SURVEY:<br>This plan is based on surver<br>STAGING:<br>This is a staged subdivision<br>Planning Permit No. PA202 |                                   | within Road R8<br>GROUNDS FO | 7 herein.<br>R REMOVAL:<br>between all inte | ent E-41 created on PS543210K in so far as it lies<br>erested parties pursuant to Section 6(1)(k)(iv) of the                                                                                                                                                                                                                                                                         |      |                             |  |
|                                                                                                                  |                                   | NESBUI                       | RY   ≶                                      |                                                                                                                                                                                                                                                                                                                                                                                      |      |                             |  |
|                                                                                                                  |                                   | EAS                          | SEMENT IN                                   | IFORMATIO                                                                                                                                                                                                                                                                                                                                                                            | N    |                             |  |
| LEGEND: A - Appurtenan                                                                                           | t Easement E - Encumber           | ing Easement                 | R - Encumberir                              | ng Easement (Roa                                                                                                                                                                                                                                                                                                                                                                     | ad)  |                             |  |
| Easement<br>Reference                                                                                            | Purpose                           | Width<br>(Metres)            |                                             |                                                                                                                                                                                                                                                                                                                                                                                      |      | Land Benefited/In Favour Of |  |
|                                                                                                                  | EASEMENT                          | S E-1 TO E-68                | N OMITTED F                                 | ROM THIS I                                                                                                                                                                                                                                                                                                                                                                           | PLAN |                             |  |
| E-69                                                                                                             | Sewerage                          | See Diag.                    | This                                        | This Plan City West Water Corporation                                                                                                                                                                                                                                                                                                                                                |      |                             |  |
| E-70                                                                                                             | Drainage                          | See                          | Thia                                        | is Plan Melton City Council                                                                                                                                                                                                                                                                                                                                                          |      |                             |  |

| L-70                     | Sewerage                                                                                                                                             | Diagram    |                          |              |              |                                          | er Corporation                                                             |                                                                                      |
|--------------------------|------------------------------------------------------------------------------------------------------------------------------------------------------|------------|--------------------------|--------------|--------------|------------------------------------------|----------------------------------------------------------------------------|--------------------------------------------------------------------------------------|
|                          |                                                                                                                                                      |            |                          |              |              | (Taylors Subo<br>CHANGES, \<br>FROM COUN | S BASED ON DESIGN DF<br>division Master Version 40<br>/ERIFICATION OF BOUN | ) AND IS SUBJECT TO DESIGN<br>DARIES BY SURVEY, APPROVALS<br>THORITIES, AND ULTIMATE |
|                          | YLORS                                                                                                                                                | SURVEYO    | RS FILE REF:             | Ref.<br>Ver. | 09283-S<br>2 | 515C                                     | ORIGINAL SHEET<br>SIZE: A3                                                 | SHEET 1 OF 2                                                                         |
| Urban Dev<br>8 / 270 Fen | <b>relopment   Built Environments   Infrastructure</b><br>Intree Gully Road, Notting Hill, Victoria, 3168<br>501 2800   <b>Web:</b> taylorsds.com.au | Licensed S | Surveyor:<br>EXANDER BAT | EMAN         | / Version    | No 2                                     |                                                                            |                                                                                      |